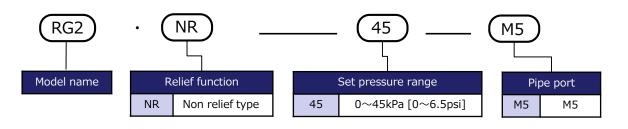

hout care about its weight.
- -Excellent performance as air precision regulators at a small flow rate of 5L/min(ANR) or less.
- -Extremely little leakage.



# Applications

-Ideal for applications that are compact and require pressure characteristics.

### Specification

| Model name            |           | RG2 · NR-45-M5       |
|-----------------------|-----------|----------------------|
| Working fluid         |           | Clean compressed air |
| Set pressure range    | kPa[psi]  | 45 MAX [6.5]         |
| Supply pressure range | kPa [psi] | 200 MAX [29]         |
| Operating temperature | ℃[℉]      | 5 ~ 50 [41 ~ 122]    |
| Pipe port             | Rc        | M5×0.8 [0.03]        |
| Weight                | kg[pound] | 0.033 [0.07]         |

## ■JIS code



## Model designation





### **FUJIKURA COMPOSITES**

#### Characteristic



#### ■ Size





#### **Contact us**

Control Equipment

Head office: TOC Ariake East Tower 10F, 3-5-7 Ariake,

Koto-ku, Tokyo, Japan 135-0063

TEL +81-3-3527-8573

E-mail: seigyo.toiawase.en@fc.fujikura.co.jp URL:http://www.fujikura-control.com/