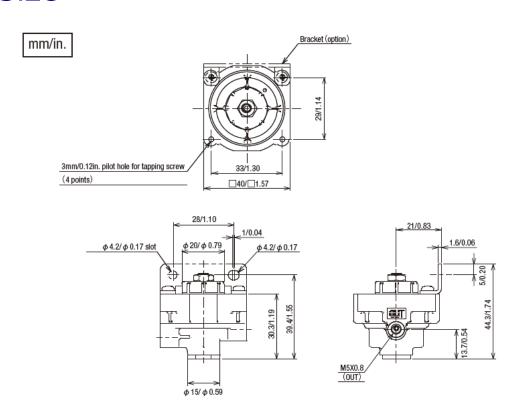

regulators at a small flow rate of 5L/min(ANR) or less.
- -Extremely little leakage.



# Applications

-Ideal for applications that are compact and require pressure characteristics.

### Specification

| Model name            |           | RG2 · NR-45-M5       |
|-----------------------|-----------|----------------------|
| Working fluid         |           | Clean compressed air |
| Set pressure range    | kPa[psi]  | 45 MAX [6.5]         |
| Supply pressure range | kPa [psi] | 200 MAX [29]         |
| Operating temperature | ℃[℉]      | 5 ~ 50 [41 ~ 122]    |
| Pipe port             | Rc        | M5×0.8 [0.03]        |
| Weight                | kg[pound] | 0.033 [0.07]         |

## ■JIS code



## Model designation





### **FUJIKURA COMPOSITES**

#### Characteristic



#### ■ Size





#### **Contact us**

Control Equipment

Head office: TOC Ariake East Tower 10F, 3-5-7 Ariake,

Koto-ku, Tokyo, Japan 135-0063

TEL +81-3-3527-8573

E-mail: seigyo.toiawase.en@fc.fujikura.co.jp URL:http://www.fujikura-control.com/