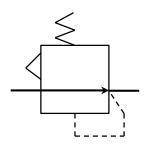

e and compact design without care about its weight.
- -Excellent performance as air precision regulators at a small flow rate of 5L/min(ANR) or less.
- -Extremely little leakage.



# Applications

-Ideal for applications that are compact and require pressure characteristics.

### Specification

| Model name            |           | RG2 · NR-45-M5       |
|-----------------------|-----------|----------------------|
| Working fluid         |           | Clean compressed air |
| Set pressure range    | kPa[psi]  | 45 MAX [6.5]         |
| Supply pressure range | kPa [psi] | 200 MAX [29]         |
| Operating temperature | ℃[℉]      | 5 ~ 50 [41 ~ 122]    |
| Pipe port             | Rc        | M5×0.8 [0.03]        |
| Weight                | kg[pound] | 0.033 [0.07]         |

## ■JIS code



## Model designation





### **FUJIKURA COMPOSITES**

#### Characteristic



#### ■ Size





#### **Contact us**

Control Equipment

Head office: TOC Ariake East Tower 10F, 3-5-7 Ariake,

Koto-ku, Tokyo, Japan 135-0063

TEL +81-3-3527-8573

E-mail: seigyo.toiawase.en@fc.fujikura.co.jp URL:http://www.fujikura-control.com/