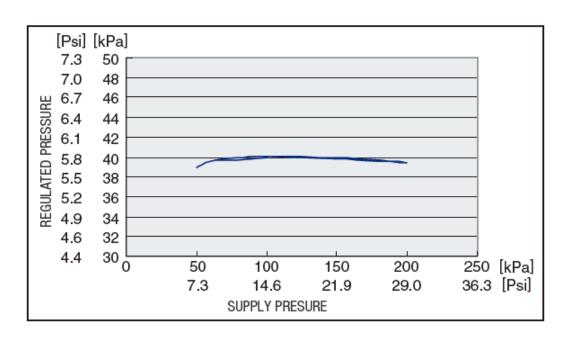

s air precision regulators at a small flow rate of 5L/min(ANR) or less.
- -Extremely little leakage.



# Applications

-Ideal for applications that are compact and require pressure characteristics.

### Specification

| Model name            |           | RG2 · NR-45-M5       |
|-----------------------|-----------|----------------------|
| Working fluid         |           | Clean compressed air |
| Set pressure range    | kPa[psi]  | 45 MAX [6.5]         |
| Supply pressure range | kPa [psi] | 200 MAX [29]         |
| Operating temperature | ℃[℉]      | 5 ~ 50 [41 ~ 122]    |
| Pipe port             | Rc        | M5×0.8 [0.03]        |
| Weight                | kg[pound] | 0.033 [0.07]         |

## ■JIS code



## Model designation





### **FUJIKURA COMPOSITES**

#### Characteristic



#### ■ Size





#### **Contact us**

Control Equipment

Head office: TOC Ariake East Tower 10F, 3-5-7 Ariake,

Koto-ku, Tokyo, Japan 135-0063

TEL +81-3-3527-8573

E-mail: seigyo.toiawase.en@fc.fujikura.co.jp URL:http://www.fujikura-control.com/